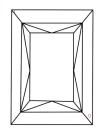

#### **PROPORTIONS**

Measurements 5.63 X 4.89 X 3.65 MM

**GRADING RESULTS** 

Carat Weight 0.84 CARAT

Color Grade

Clarity Grade VVS 2

Cut Grade VERY GOOD

ADDITIONAL GRADING INFORMATION

Polish VERY GOOD