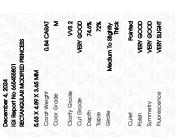

# DIAMOND REPORT

December 4, 2024

Description

IGI Report Number 665455801

Shape and Cutting Style

RECTANGULAR MODIFIED PRINCESS

NATURAL DIAMOND

М

Measurements 5.63 X 4.89 X 3.65 MM

**GRADING RESULTS** 

Carat Weight 0.84 CARAT

Color Grade

Clarity Grade VVS 2

Cut Grade VERY GOOD

ADDITIONAL GRADING INFORMATION

Polish VERY GOOD

Symmetry VERY GOOD

Fluorescence VERY SLIGHT