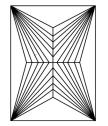

# **ELECTRONIC COPY**

# DIAMOND REPORT

December 4, 2024

Description

IGI Report Number 665455801

Shape and Cutting Style

RECTANGULAR MODIFIED PRINCESS

NATURAL DIAMOND

М

Measurements 5.63 X 4.89 X 3.65 MM

**GRADING RESULTS** 

Carat Weight 0.84 CARAT

Color Grade

Clarity Grade VVS 2

Cut Grade VERY GOOD

ADDITIONAL GRADING INFORMATION

Polish VERY GOOD

Symmetry VERY GOOD

Fluorescence VERY SLIGHT

# 665455801

Report verification at igi.org

#### **PROPORTIONS**



#### **CLARITY CHARACTERISTICS**





#### **KEY TO SYMBOLS**

Red symbols indicate internal characteristics. Green symbols indicate external characteristics.

# COLOR

| D - F     | G - J             | K - M              | N - R               | S-Z            | FANCY |
|-----------|-------------------|--------------------|---------------------|----------------|-------|
| Colorless | Near<br>Colorless | Slightly<br>Tinted | Very Light<br>Color | Light<br>Color |       |

#### **CLARITY**

| IF         | VVS <sup>1-2</sup> | VS <sup>1-2</sup> | SI <sup>1-2</sup> | I 1-3    |
|------------|--------------------|-------------------|-------------------|----------|
| Internally | Very Very          | Very              | Slightly          | Included |
| Flawless   | Slightly Included  | Slightly Included | Included          |