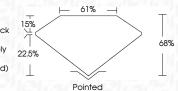

# DIAMOND REPORT

IGI Report Number 559261805 NATURAL DIAMOND Description

Measurements 9.16 x 6.47 x 4.40 mm

**GRADING RESULTS** 

Carat Weight 2.06 CARATS

YELLOWISH BROWN

Clarity Grade SI 2 GOOD Cut Grade

61% —



#### ADDITIONAL GRADING INFORMATION

Fluorescence

GOOD GOOD

VERY SLIGHT

January 13, 2023

PEAR MODIFIED BRILLIANT Shape and Cutting Style

Color Grade NATURAL FANCY DEEP



Polish Symmetry

Light Color

S-Z

FANCY

# CLARITY

G - J

Near

Colorless

**COLOR** 

Colorless

D-F

| ODWIII                 |                                |                           |                      |          |  |
|------------------------|--------------------------------|---------------------------|----------------------|----------|--|
| IF                     | VVS <sup>1-2</sup>             | VS <sup>1-2</sup>         | SI 1-2               | I 1 - 3  |  |
| Internally<br>Flawless | Very Very<br>Slightly Included | Very<br>Slightly Included | Slightly<br>Included | Included |  |

Slightly

Tinted