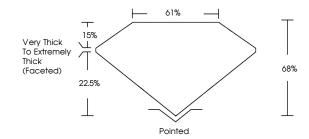

luded | Included |  |

Slightly

Tinted

N-R

Very Light



© IGI 2020, International Gemological Institute

FD - 10 20

THIS DOCUMENT WAS PRODUCED WITH THE FOLLOWING SECURITY MEASURES: SPECIAL DOCUMENT PAPER, INK SCREENS, WATERMARK
BACKGROUND DESIGNS, HOLOGRAM AND OTHER SECURITY FEATURES NOT LISTED AND DO DICCED DOCUMENT SECURITY INDUSTRY GUIDEINES.

# DIAMOND REPORT ELECTRONIC COPY

January 13, 2023

**IGI** Report Number 559261805

Description NATURAL DIAMOND

Shape and Cutting Style PEAR MODIFIED BRILLIANT

9.16 x 6.47 x 4.40 mm Measurements

### **GRADING RESULTS**

Carat Weight 2.06 CARATS

NATURAL FANCY DEEP Color Grade

YELLOWISH BROWN

Clarity Grade SI2

Cut Grade GOOD

## ADDITIONAL GRADING INFORMATION

GOOD Polish GOOD Symmetry **VERY SLIGHT** Fluorescence



# **PROPORTIONS**



559261805

### **CLARITY CHARACTERISTICS**





### **KEY TO SYMBOLS**

Red symbols indicate internal characteristics. Green symbols indicate external characteristics.