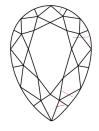

# DIAMOND REPORT ELECTRONIC COPY

January 13, 2023

**IGI** Report Number 559261805

Description NATURAL DIAMOND

Shape and Cutting Style PEAR MODIFIED BRILLIANT

9.16 x 6.47 x 4.40 mm Measurements