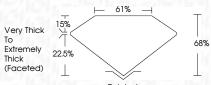

# DIAMOND REPORT

IGI Report Number 559261805 NATURAL DIAMOND Description

Measurements 9.16 x 6.47 x 4.40 mm

**GRADING RESULTS** 

Carat Weight 2.06 CARATS

YELLOWISH BROWN

Clarity Grade SI 2 GOOD Cut Grade

61% —



#### ADDITIONAL GRADING INFORMATION

Fluorescence

GOOD GOOD

VERY SLIGHT

January 13, 2023

PEAR MODIFIED BRILLIANT Shape and Cutting Style

Color Grade NATURAL FANCY DEEP



Polish Symmetry

Light Color

S-Z

FANCY

# CLARITY

G - J

Near

Colorless

**COLOR** 

Colorless

D-F

| ODWIII                 |                                |                           |                      |          |  |
|------------------------|--------------------------------|---------------------------|----------------------|----------|--|
| IF                     | VVS <sup>1-2</sup>             | VS <sup>1-2</sup>         | SI 1-2               | I 1 - 3  |  |
| Internally<br>Flawless | Very Very<br>Slightly Included | Very<br>Slightly Included | Slightly<br>Included | Included |  |

Slightly

Tinted

N-R

Very Light



© IGI 2020, International Gemological Institute

FD - 10 20

THIS DOCUMENT WAS PRODUCED WITH THE FOLLOWING SECURITY MEASURES: SPECIAL DOCUMENT PAPER, INK S