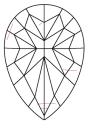

# **PROPORTIONS**

559261805

### **CLARITY CHARACTERISTICS**

### **KEY TO SYMBOLS**

Red symbols indicate internal characteristics. Green symbols indicate external characteristics.