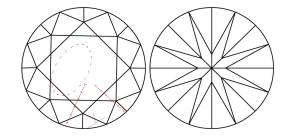

#### **KEY TO SYMBOLS**

Red symbols indicate internal characteristics. Green symbols indicate external characteristics.