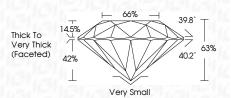

# CLARITY CHARACTERISTICS

**PROPORTIONS** 

Thick To Very Thick

(Faceted)

14.5%

42%

Very Small