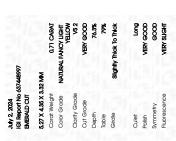

# **ELECTRONIC COPY**

July 2, 2024

IGI Report Number

Description

Shape and Cutting Style

Measurements

Carat Weight

Color Grade

Clarity Grade

Cut Grade

Polish

Symmetry

DIAMOND REPORT

637448997

NATURAL DIAMOND **EMERALD CUT** 

5.27 X 4.35 X 3.32 MM

**GRADING RESULTS** 

0.71 CARAT

NATURAL FANCY LIGHT

YELLOW VS 2

**VERY GOOD** 

ADDITIONAL GRADING INFORMATION

**VERY GOOD** 

GOOD

**VERY SLIGHT** Fluorescence

July 2, 2024

IGI Report Number Description

637448997 NATURAL DIAMOND

Shape and Cutting Style

EMERALD CUT 5.27 X 4.35 X 3.32 MM

Measurements **GRADING RESULTS** 

Carat Weight

0.71 CARAT

Color Grade NATURAL FANCY LIGHT YELLOW

Clarity Grade

VS 2 Cut Grade VERY GOOD

#### ADDITIONAL GRADING INFORMATION

Polish VERY GOOD Symmetry GOOD

Fluorescence VERY SLIGHT

FD - 10 20