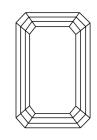

### **CLARITY CHARACTERISTICS**

#### **KEY TO SYMBOLS**

Red symbols indicate internal characteristics. Green symbols indicate external characteristics.