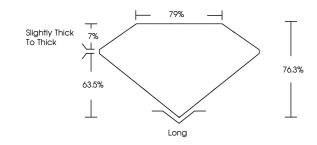

# **ELECTRONIC COPY**

July 2, 2024

IGI Report Number

Description

Shape and Cutting Style

Measurements

Carat Weight

Color Grade

Clarity Grade

Cut Grade

Polish

Symmetry

DIAMOND REPORT

637448997

NATURAL DIAMOND **EMERALD CUT** 

5.27 X 4.35 X 3.32 MM

**GRADING RESULTS** 

0.71 CARAT

NATURAL FANCY LIGHT

YELLOW VS 2

**VERY GOOD** 

ADDITIONAL GRADING INFORMATION

**VERY GOOD** 

GOOD

**VERY SLIGHT** Fluorescence

## 637448997

Report verification at igi.org

#### **PROPORTIONS**



### **CLARITY CHARACTERISTICS**





#### **KEY TO SYMBOLS**

Red symbols indicate internal characteristics. Green symbols indicate external characteristics.

## **COLOR**

| D - F     | G - J             | K - M              | N - R               | S-Z            | FANCY |
|-----------|-------------------|--------------------|---------------------|----------------|-------|
| Colorless | Near<br>Colorless | Slightly<br>Tinted | Very Light<br>Color | Light<br>Color |       |

### CLARITY

| IF         | VVS <sup>1-2</sup> | VS <sup>1-2</sup> | SI <sup>1-2</sup> | I 1-3    |
|------------|--------------------|-------------------|-------------------|----------|
| Internally | Very Very          | Very              | Slightly          | Included |
| Flawless   | Slightly Included  | Slightly